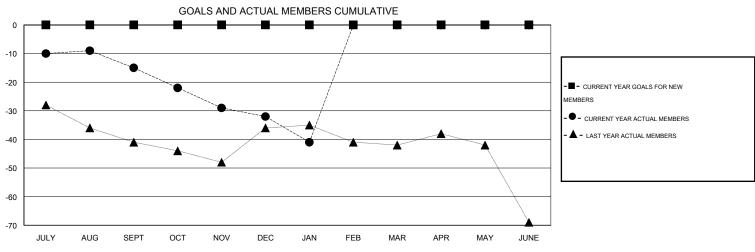

## **LOCATION MICHIGAN**

GMT CA 1

|                                        |                  | Clubs             |                  |                  | Members                                |                    |                                     |                    |                  |  |
|----------------------------------------|------------------|-------------------|------------------|------------------|----------------------------------------|--------------------|-------------------------------------|--------------------|------------------|--|
|                                        | RESU             | LTS FOR 2015-2016 | i                |                  | RESULTS FOR 2015-2016                  |                    |                                     |                    |                  |  |
| QUARTER                                | NEW CLUB<br>GOAL | NEW CLUBS         | DROPPED<br>CLUBS | NET<br>GAIN/LOSS | QUARTER                                | NEW MEMBER<br>GOAL | CHARTER AND<br>NEW MEMBERS<br>ADDED | DROPPED<br>MEMBERS | NET<br>GAIN/LOSS |  |
| JULY/AUG/SEPT                          | 0                | 0                 | 0                | 0                | JULY/AUG/SEPT                          | 0                  | 7<br>17                             | 22<br>34           | -15<br>-17       |  |
| OCT/NOV/DEC  JAN/FEB/MAR  APR/MAY/JUNE | 0                | 0                 | 0                | 0                | OCT/NOV/DEC  JAN/FEB/MAR  APR/MAY/JUNE | 0                  | 4                                   | 13                 | -9<br>0          |  |

## GOALS AND ACTUAL NEW CLUBS CUMULATIVE

| DROPPED CLUBS: 0  DROPPED MEMBERS   |                    | 10 CLUBS OF 38 ADDED 1 OR MORE<br>NEW MEMBERS | GENDER DISTRIBU<br>MALE<br>FEMALE                          | TION<br>685 (69.12%)<br>306 (30.88%) |                 |
|-------------------------------------|--------------------|-----------------------------------------------|------------------------------------------------------------|--------------------------------------|-----------------|
| DECEASED CLUB CANCELLED OTHER TOTAL | 8<br>0<br>61<br>69 | CLICK HERE FOR HEALTH ASSESSMENT DATA         | FAMILY UNIT MEMBERS HEAD OF HOUSEHOLD NON-HEAD OF HOUSEHOL | D                                    | 180<br>88<br>92 |